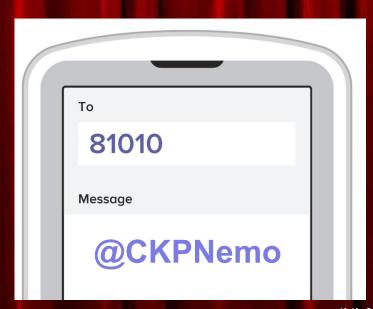

### Join Remind

For Text Reminders about rehearsals

Link to join instantly

https://www.remind.com/join/ckpnemo

←-Scan Here

\*\* PLEASE ADD

YOUR CHILD'S NAME
ALONG WITH YOURS
WHEN JOINING\*\*