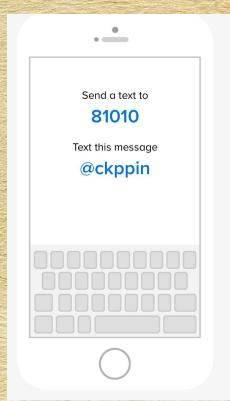

### Join Remind

For Text Reminders about rehearsals

Link to join instantly

https://www.remind.com/join/ckppin

\*\* PLEASE ADD

YOUR CHILD'S NAME
ALONG WITH YOURS
WHEN JOINING\*\*