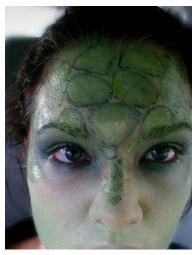

**Turtle** 

Makeup—Green on top of forehead down to noes and Brown and green spots around eyes and cheeks.

Hair—braided back