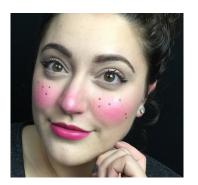

## **Seussical KIDS**

**Seussical Cats** 

Makeup—black liner on eyes. Black nose and line down to lips and whisker lines.

Hair—low ponytail or braid

Whos

Makeup—pink nose and cheeks. Freckles ok.

Hair—go crazy just make it big and fun. Yellow accents are welcome. Boys— come roll or curl or spiked. Can add color.