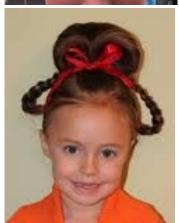

## **Seussical KIDS**

**Seussical Cats** 

Makeup—black liner on eyes. Black nose and line down to lips and whisker lines.

Hair—low ponytail or braid

Whos

Makeup—pink nose and cheeks. Freckles ok.

Hair—go crazy just make it big and fun. Yellow accents are welcome. Boys— come roll or curl or spiked. Can add color.