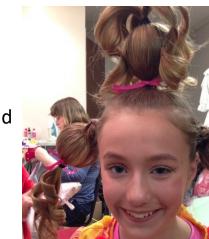

## **Seussical KIDS**

**Seussical Cats** 

Makeup—black liner on eyes. Black nose and line down to lips and whisker lines.

Hair—low ponytail or braid

Whos

Makeup—pink nose and cheeks. Freckles ok.

Hair—go crazy just make it big and fun. Yellow accents are welcome. Boys— come roll or curl or spiked. Can add color.