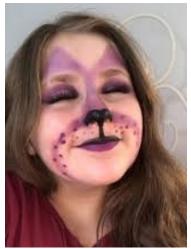

#### Mayzie

Makeup—Pink & other colors around eyes. Can use sparkles.

Hair—up and curly.

**Cats & Cheetahs** 

Makeup—black liner on eyes. Brown spots around eyes. Black nose and line down to lips and whisker lines.