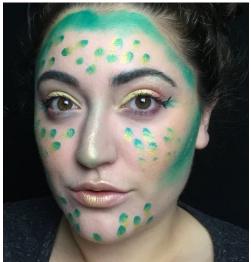

**Turtle** 

Makeup—Green on top of forehead down to noes and Brown and green spots around eyes and cheeks.

Hair—braided back