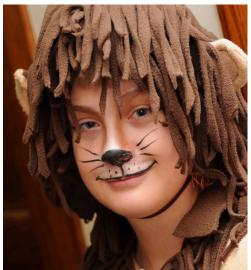

#### Lion

Makeup—black liner on eyes. Brown around eyes. Black nose and line down to lips and whisker lines.

Hair—will be in a hood

Hyena

Makeup—gray around eyes. Black noes and on lips.

Hair—will be in a hood.