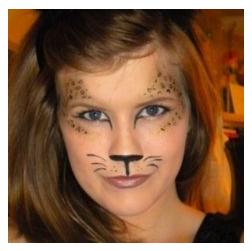

#### Mayzie

Makeup—Pink & other colors around eyes. Can use sparkles.

Hair—up and curly.

**Cats & Cheetahs** 

Makeup—black liner on eyes. Brown spots around eyes. Black nose and line down to lips and whisker lines.

## **Seussical KIDS**

**Seussical Cats** 

Makeup—black liner on eyes. Black nose and line down to lips and whisker lines.

Hair—low ponytail or braid

Whos

Makeup—pink nose and cheeks. Freckles ok.

Hair—go crazy just make it big and fun. Yellow accents are welcome. Boys— come roll or curl or spiked. Can add color.