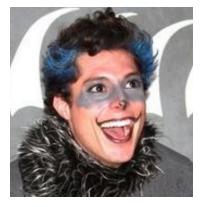

**Turtle** 

Makeup—Green on top of forehead down to noes and Brown and green spots around eyes and cheeks.

Hair—braided back