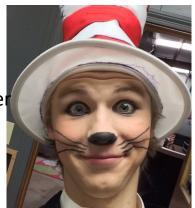

## **Seussical KIDS**

**Seussical Cats** 

Makeup—black liner on eyes. Black nose and line down to lips and whisker lines.

Hair—low ponytail or braid

Whos

Makeup—pink nose and cheeks. Freckles ok.

Hair—go crazy just make it big and fun. Yellow accents are welcome. Boys— come roll or curl or spiked. Can add color.