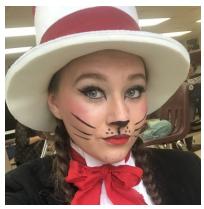

## **Seussical KIDS**

**Seussical Cats** 

Makeup—black liner on eyes. Black nose and line down to lips and whisker lines.

Hair—low ponytail or braid

Whos

Makeup—pink nose and cheeks. Freckles ok.

Hair—go crazy just make it big and fun. Yellow accents are welcome. Boys— come roll or curl or spiked. Can add color.