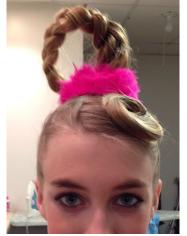

## **Seussical KIDS**

**Seussical Cats** 

Makeup—black liner on eyes. Black nose and line down to lips and whisker lines.

Hair—low ponytail or braid

Whos

Makeup—pink nose and cheeks. Freckles ok.

Hair—go crazy just make it big and fun. Yellow accents are welcome. Boys— come roll or curl or spiked. Can add color.