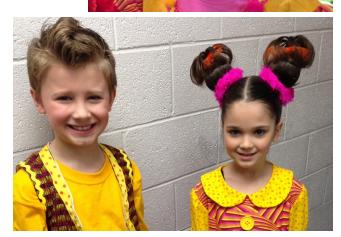

## **Seussical KIDS**

**Seussical Cats** 

Makeup—black liner on eyes. Black nose and line down to lips and whisker lines.

Hair—low ponytail or braid

Whos

Makeup—pink nose and cheeks. Freckles ok.

Hair—go crazy just make it big and fun. Yellow accents are welcome. Boys— come roll or curl or spiked. Can add color.