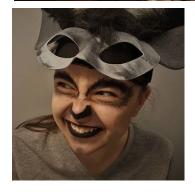

#### Lion

Makeup—black liner on eyes. Brown around eyes. Black nose and line down to lips and whisker lines.

Hair—will be in a hood

Hyena

Makeup—gray around eyes. Black noes and on lips.

Hair—will be in a hood.