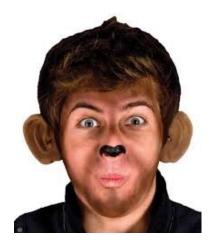

# **Seussical KIDS Jungle Animals**

**Monkeys** 

Makeup—Brown around eyes and around mouth, black nose.

Hair—low pigtails